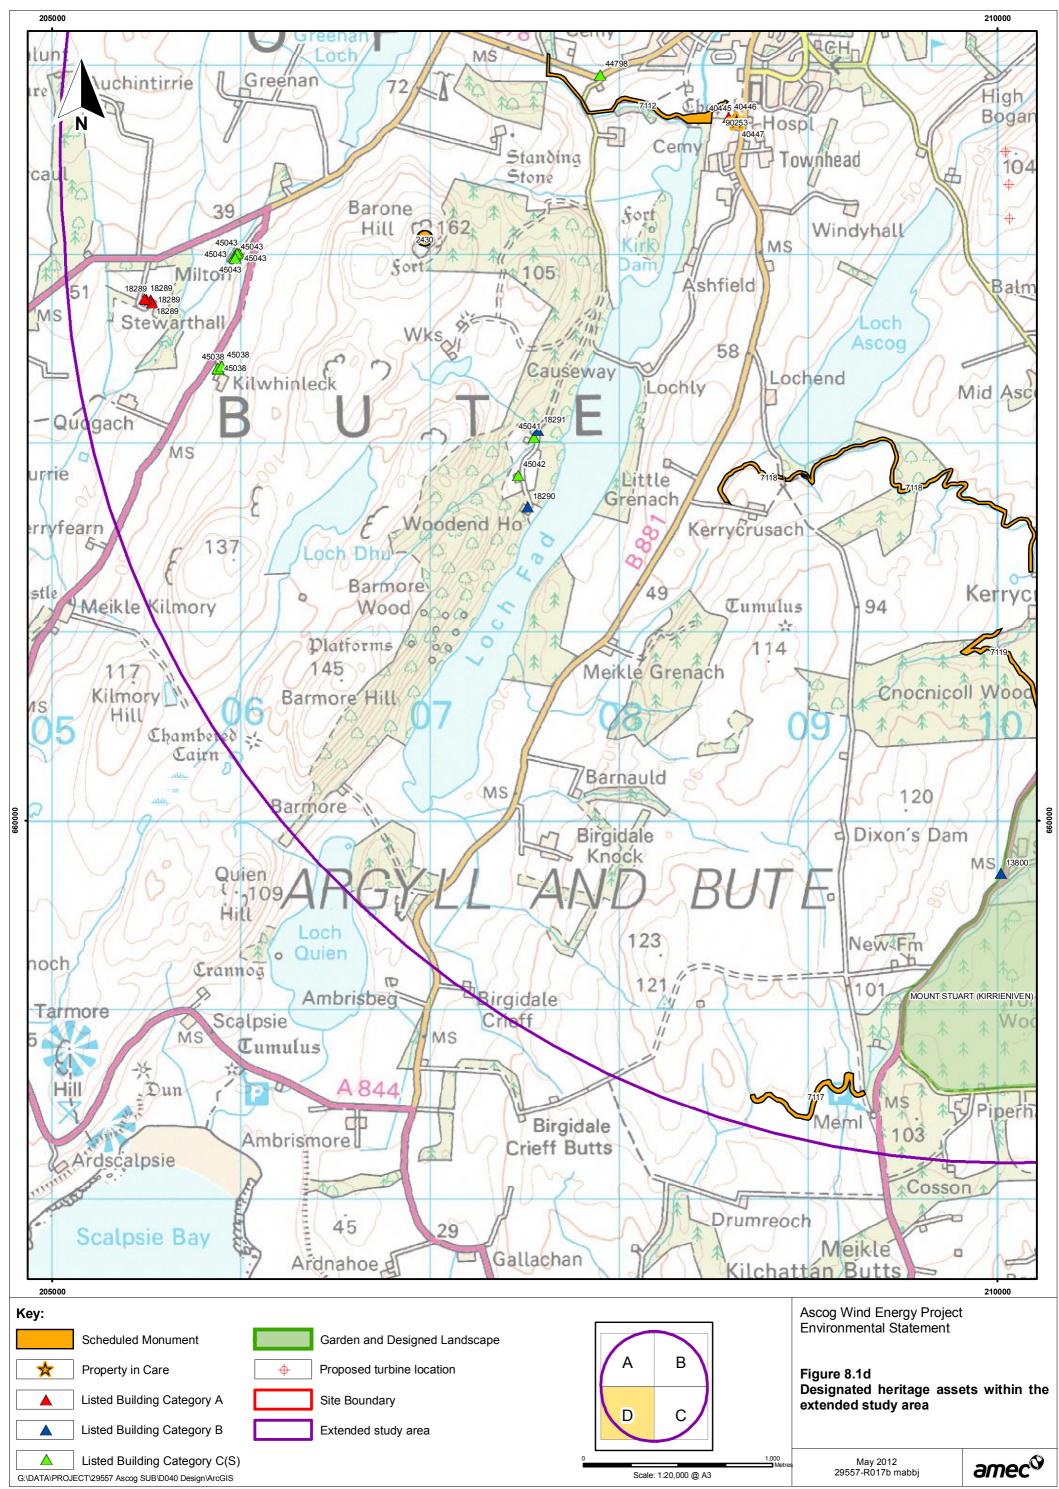

| Reference  | Asset  | Description                                             | Location       |
|------------|--------|---------------------------------------------------------|----------------|
|            | Туре   |                                                         |                |
| 45055      | LB     | Port Bannatyne, 61,62 and 63 Marine Road                | NS 07103 67285 |
|            | C(S)   |                                                         |                |
| 45056      | LB     | Port Bannatyne, 64 and 65 Marine Road including         | NS 07082 67277 |
|            | C(S)   | outbuilding                                             |                |
| 45057      | LB     | Port Bannatyne, 66 Marine Road including outbuilding    | NS 07067 67296 |
|            | C(S)   | and boundary wall                                       |                |
| 45058      | LB     | Port Bannatyne, 67 Marine Road                          | NS 07054 67301 |
|            | C(S)   |                                                         |                |
| 45059      | LB     | Port Bannatyne, 68 and 69 Marine Road                   | NS 07042 67306 |
|            | C(S)   |                                                         |                |
| 45060      | LB     | Port Bannatyne, Marine Road, Quay                       | NS 07242 67316 |
|            | C(S)   |                                                         |                |
| 45062      | LB     | Port Bannatyne, Pointhouse Lane, off High Road,         | NS 08032 67091 |
|            | C(S)   | former coach-house                                      |                |
| 45063      | LB     | Port Bannatyne, 2,3, and 4 Shore Road, including        | NS 07907 67255 |
|            | C(S)   | boundary walls and gatepiers                            |                |
| 45064      | LB     | Port Bannatyne, 6 Shore Road including boundary wall    | NS 07822 67327 |
|            | C(S)   |                                                         |                |
| 45065      | LB     | Port Bannatyne, 26 and 27 Shore Road, Appin including   | NS 07671 67336 |
|            | C(S)   | boundary wall, gatepiers and gates                      |                |
| 45066      | LB     | Port Bannatyne, 28, 29 and 30 Shore Road, Ardgowan      | NS 07654 67336 |
|            | C(S)   | House including boundary wall and gatepiers             |                |
| 45067      | LB     | Port Bannatyne, 42 Shore Road including boundary wall   | NS 07512 67345 |
|            | C(S)   |                                                         |                |
| 45068      | LB B   | Port Bannatyne, Shore Road, St Colmac, St Bruoc and     | NS 07881 67286 |
|            |        | St Ninian's Church (North Bute Parish Church) including |                |
|            |        | hall, boundary wall and gatepiers                       |                |
| 45069      | LB     | Port Bannatyne, 4,5,6,7,8,14,15,16,17,18 and 19         | NS 07472 67326 |
|            | C(S)   | Victoria Place, including boundary walls                |                |
| 45070      | LB     | Port Bannatyne,9,10,11,12 and 13 Victoria Place,        | NS 07429 67328 |
|            | C(S)   | Marine Road, including boundary walls                   |                |
| Rothesay C | Castle |                                                         |                |
| 90252      | SM     | Rothesay Castle                                         | NS088645       |
| Thoms Cuts | ;      |                                                         |                |
| 7112       | SM     | Thom's Water Cuts, aqueduct and dam, Little Barone to   | NS076640       |
|            |        | Kirk Dam                                                |                |
| 7117       | SM     | Thom's Water Cuts, aqueduct (drain), N of Drumreoch     | NS087585       |

| Reference    | Asset       | Description                                           | Location       |
|--------------|-------------|-------------------------------------------------------|----------------|
|              | Туре        |                                                       |                |
|              |             | to Reservoir Wood                                     |                |
| 7118         | SM          | Thom's Water Cuts, aqueduct from W of Kerrycrusach    | NS085617       |
|              |             | to N of Kerrycroy                                     |                |
| 7119         | SM          | Thom's Water Cuts, aqueduct, Cnocnicoll Wood          | NS098609       |
| Listed Buil  | dings wi    | thin Kerrycroy Conservation Area                      |                |
|              | CA          | Kerrycroy                                             | NS 10736 61368 |
| 12057        | LB B        | 1 Kerrycroy Village including boundary walls          | NS 10665 61450 |
| 12059        | LB B        | Kerrycroy, Quay including bridge                      | NS 10831 61330 |
| 44999        | LB B        | 3 and 4 Kerrycroy Village including boundary walls    | NS 10662 61419 |
| 45000        | LB B        | 5 and 6 Kerrycroy Village including boundary walls    | NS 10661 61390 |
| 45001        | LB B        | 7 and 8 Kerrycroy Village including outbuilding and   | NS 10667 61358 |
|              |             | boundary walls                                        |                |
| 45002        | LB B        | 10 Kerrycroy Village including boundary walls         | NS 10687 61327 |
| 45003        | LB B        | 11 and 12 Kerrycroy Village including boundary walls  | NS 10707 61305 |
| 45004        | LB B        | 13 and 14 Kerrycroy Village including boundary wall   | NS 10732 61286 |
| Listed Build | lings at Lo | och Fad                                               |                |
| 18290        | LB B        | Loch Fad, Woodend House, including outbuilding        | NS 07515 61664 |
| 18291        | LB B        | Loch Fad, Woodend House, gatelodge and entrance       | NS 07570 62066 |
|              |             | gateway                                               |                |
| 45041        | LB          | Loch Fad, Woodend House, coach-house                  | NS 07548 62031 |
|              | C(S)        |                                                       |                |
| 45042        | LB          | Loch Fad, Woodend House, cottages                     | NS 07465 61831 |
|              | C(S)        |                                                       |                |
| Barone Hill  | l Fort      | 1                                                     |                |
| 2430         | SM          | Barone Hill,fort                                      | NS069630       |
| Listed Buil  | dings an    | d designated Garden and Designed Landscape at Mour    | nt Stuart      |
| 287          | GDL         | Mount Stuart (Kirrieniven)                            |                |
| 12052        | LB A        | Mount Stuart House                                    | NS 10843 59499 |
| 12053        | LB B        | Mount Stuart, Monument                                | NS 10932 59658 |
| 12054        | LB B        | Mount Stuart, Sundial                                 | NS 10831 59076 |
| 12055        | LB A        | Mount Stuart, Mausoleum And Graveyard                 | NS 11012 60563 |
| 12056        | LB A        | Mount Stuart, Kerrylamont Farm Dairy                  | NS 10997 58535 |
| 12058        | LB B        | Mount Stuart, North Lodge including outbuilding,      | NS 10757 61258 |
|              |             | gatepiers, gates, estate boundary walls and railings  |                |
| 13800        | LB B        | Mount Stuart, Scoulag (West) Lodge including entrance | NS 10017 59723 |
|              |             | forecourt                                             |                |
| 45017        | LB          | Mount Stuart, Beehive Well                            | NS 10821 60310 |

| Reference Asset |            | Description                                              | Location       |  |
|-----------------|------------|----------------------------------------------------------|----------------|--|
|                 | Туре       |                                                          |                |  |
|                 | C(S)       |                                                          |                |  |
| 45018           | LB         | Mount Stuart, Blackwood Cottage                          | NS 10480 60569 |  |
|                 | C(S)       |                                                          |                |  |
| 45019 LB        |            | Mount Stuart, East Lodge including outbuilding           | NS 11151 60170 |  |
|                 | C(S)       |                                                          |                |  |
| 45020           | LB B       | Mount Stuart, Game Larder                                | NS 10784 59404 |  |
| 45021           | LB         | Mount Stuart, Heather Lodge                              | NS 10456 60927 |  |
|                 | C(S)       |                                                          |                |  |
| 45022           | LB         | Mount Stuart, Kennel Cottages including boundary wall    | NS 10669 59551 |  |
|                 | C(S)       |                                                          |                |  |
| 45023           | LB B       | Mount Stuart, Kennels, including boundary walls and      | NS 10613 59578 |  |
|                 |            | railings                                                 |                |  |
| 45024           | LB         | Mount Stuart, Kerrylamont Cottage, off Bruchag Road,     | NS 10544 58650 |  |
|                 | C(S)       | including railings, gatepiers and gates                  |                |  |
| 45025           | LB B       | Mount Stuart, Kerrylamont Farmhouse and outbuildings     | NS 10997 58535 |  |
| 45027           | LB         | Mount Stuart, Laundry Cottage and store                  | NS 10772 59456 |  |
|                 | C(S)       |                                                          |                |  |
| 45028           | LB         | Mount Stuart, former Meat Store                          | NS 10802 59367 |  |
|                 | C(S)       |                                                          |                |  |
| 45029           | LB         | Mount Stuart, Old School House including boundary        | NS 10467 60818 |  |
|                 | C(S)       | wall                                                     |                |  |
| 45030           | LB         | Mount Stuart, South Lodge including outbuilding,         | NS 10853 58883 |  |
|                 | C(S)       | boundary wall and gates                                  |                |  |
| Listed Build    | dings An   | d Designated Garden And Designed Landscape At Cas        | tle Toward     |  |
| 95              | GDL        | Castle Toward                                            |                |  |
| 300             | SM         | Toward Castle                                            | NS118678       |  |
| 5068            | LB B       | Castle Toward                                            | NS11513 68172  |  |
| 5069            | LB B       | Toward Castle                                            | NS 11860 67860 |  |
| 6234            | LB B       | Toward Quay                                              | NS 11020 67840 |  |
| Listed Build    | dings at l | Milton Farm Kilwhinleck Farm and Stewart Hall            | •              |  |
| 18289           | LB A       | Stewart Hall including conservatory, well, boundary wall | NS 05522 62757 |  |
|                 |            | and gatepiers                                            |                |  |
| 45038           | LB         | Kilwhinleck Farm including outbuildings and boundary     | NS 05881 62391 |  |
|                 | C(S)       | wall                                                     |                |  |
| 45043           | LB         | Milton Farm including outbuildings                       | NS 05968 62996 |  |
|                 | C(S)       |                                                          |                |  |