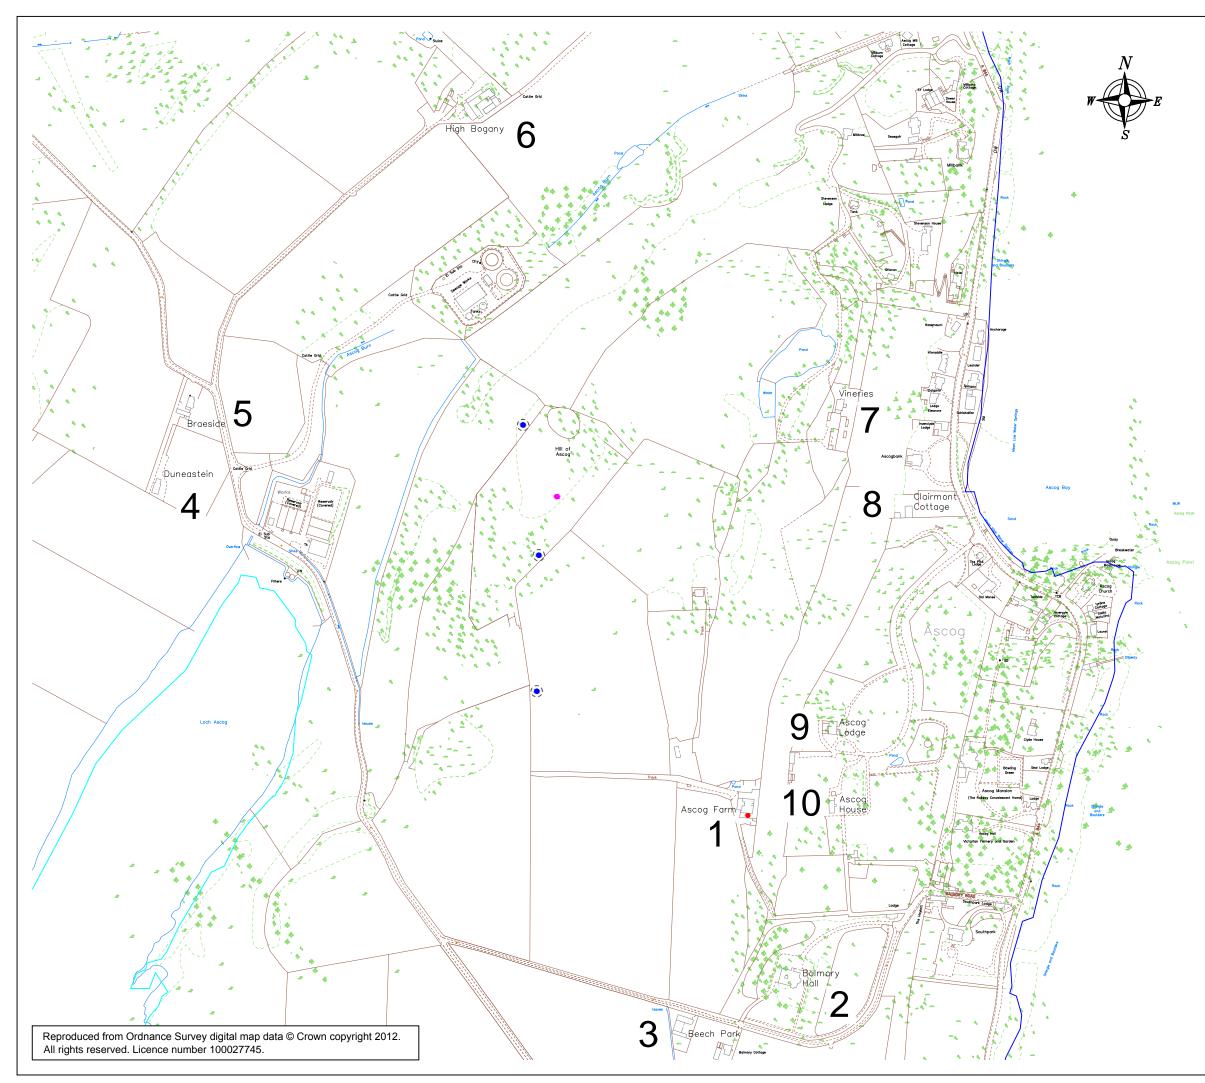

## **APPENDIX H: NOISE**

| 1 THIS DRAWING MUST NOT BE SCALED<br>2 THE CONTRACTOR IS TO CHECK ALL DIMENSIONS ON SITE          |                               |                     |                      |  |  |  |  |  |
|---------------------------------------------------------------------------------------------------|-------------------------------|---------------------|----------------------|--|--|--|--|--|
| Legend                                                                                            |                               |                     |                      |  |  |  |  |  |
| $   \overline{\mathbf{O}} $                                                                       | Turbines                      |                     |                      |  |  |  |  |  |
| ٠                                                                                                 | Anemometer (On Hill of Ascog) |                     |                      |  |  |  |  |  |
| •                                                                                                 | Noise Meter (At Ascog Farm)   |                     |                      |  |  |  |  |  |
| List of Properties                                                                                |                               |                     |                      |  |  |  |  |  |
| 1                                                                                                 | Ascog Farmhouse               |                     |                      |  |  |  |  |  |
| 2                                                                                                 | Balmory Hall                  |                     |                      |  |  |  |  |  |
| 3                                                                                                 | Beech Park                    |                     |                      |  |  |  |  |  |
| 4                                                                                                 | Duneastin                     |                     |                      |  |  |  |  |  |
| 5                                                                                                 | Braeside                      |                     |                      |  |  |  |  |  |
| 6                                                                                                 | High Bogany                   |                     |                      |  |  |  |  |  |
| 7                                                                                                 | Vineries                      |                     |                      |  |  |  |  |  |
| 8                                                                                                 | Clairmont Cottage             |                     |                      |  |  |  |  |  |
| 9                                                                                                 | Ascog Lodge                   |                     |                      |  |  |  |  |  |
| 10                                                                                                | Ascog House                   |                     |                      |  |  |  |  |  |
| Rev Revision De                                                                                   | ascription                    |                     | By Date              |  |  |  |  |  |
| Contract<br>Ascog Wind Energy Project                                                             |                               |                     |                      |  |  |  |  |  |
| For<br>Mr A Tear & Ms E McVey                                                                     |                               |                     |                      |  |  |  |  |  |
| Drawing Title<br>Site Plan showing closest properties (within 500 m)                              |                               |                     |                      |  |  |  |  |  |
| Drawing No.<br>Figure 1                                                                           | 1.1                           | Revision 28/09/2012 | Scale<br>1:5000 @ A3 |  |  |  |  |  |
| Drawn<br>GM                                                                                       | Date 18/03/2012               | File No.<br>2060379 | Reviewed By          |  |  |  |  |  |
| SAC Consulting<br>Environment & Design                                                            |                               |                     |                      |  |  |  |  |  |
| Edinburgh<br>Bush Estate<br>Peniculk<br>Midlothian, EH26 0PH<br>Also at Aberdeen and Auchincruive |                               |                     |                      |  |  |  |  |  |
|                                                                                                   |                               |                     |                      |  |  |  |  |  |