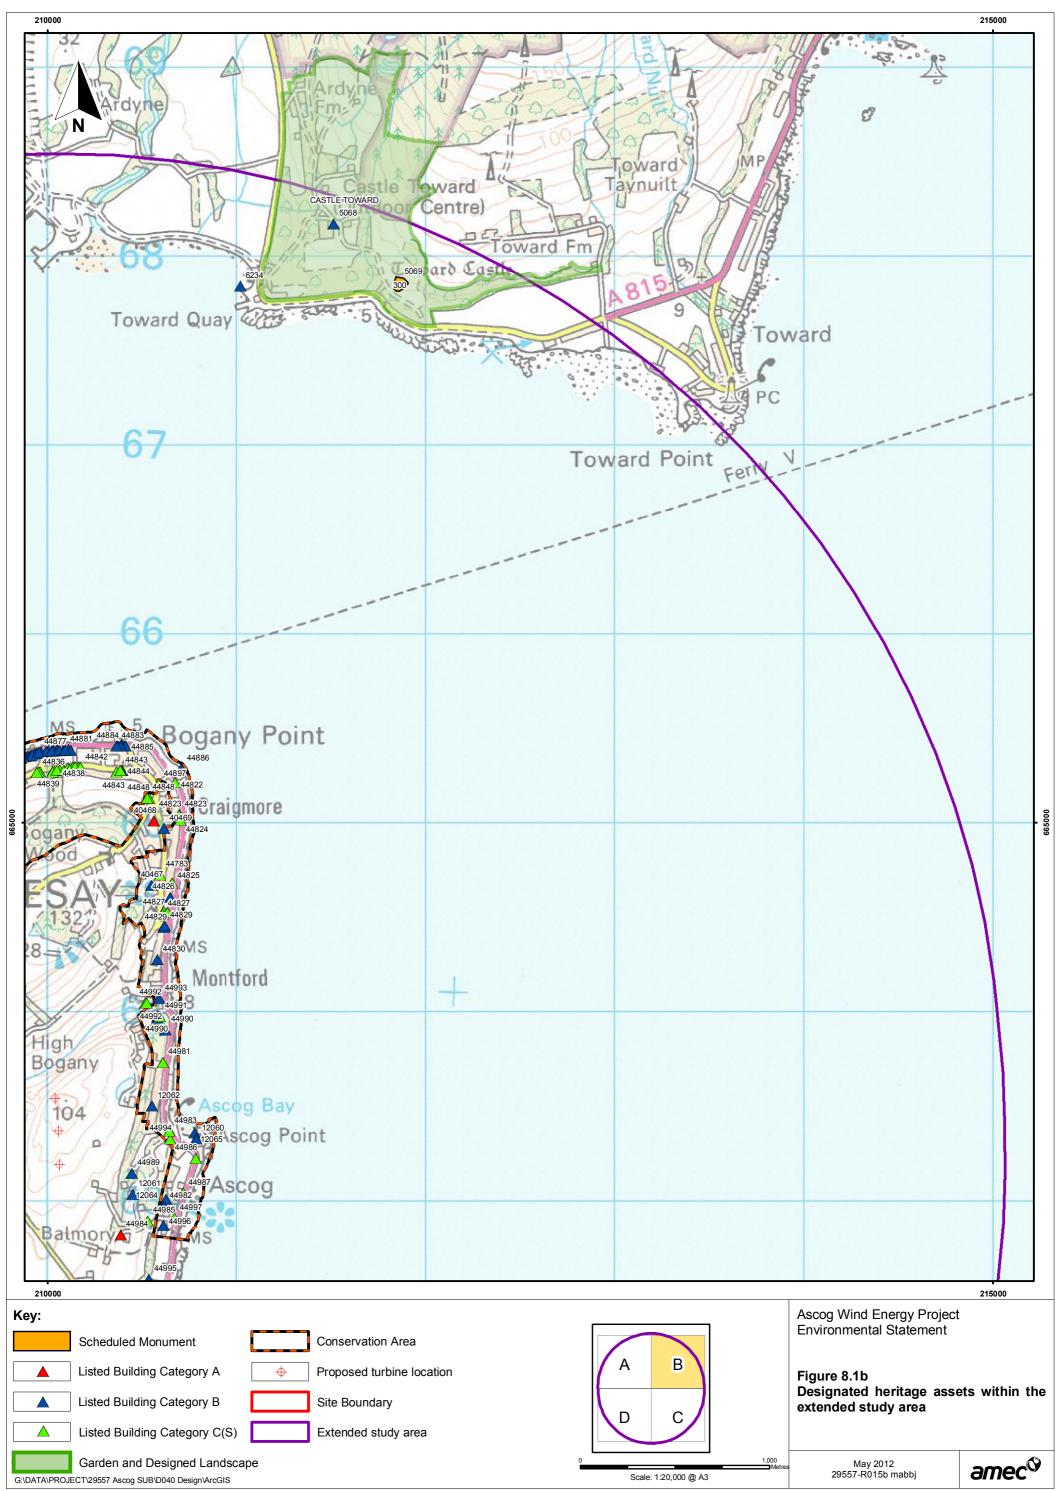

| Reference | Asset | Description                                            | Location       |
|-----------|-------|--------------------------------------------------------|----------------|
|           | Туре  |                                                        |                |
| 44871     | LB    | 30-34 (even nos) Mount Pleasant Road including         | NS 08948 64353 |
|           | C(S)  | boundary wall and gatepiers                            |                |
| 44872     | LB B  | 9, 10 and 10a Mount Stuart Road, Glenfaulds, including | NS 09609 65210 |
|           |       | boundary wall and gatepiers                            |                |
| 44873     | LB B  | 19-27 Mount Stuart Road, Wimbleton, including          | NS 09749 65294 |
|           |       | boundary walls and gatepiers                           |                |
| 44874     | LB B  | 35 and 36 Mount Stuart Road, Elysium Terrace,          | NS 09882 65351 |
|           |       | including boundary walls and gatepiers                 |                |
| 44875     | LB B  | 37, 38 and 39 Mount Stuart Road, Elysium Terrace,      | NS 09895 65354 |
|           |       | including boundary walls and gatepiers                 |                |
| 44876     | LB B  | 41 and 42 Mount Stuart Road, Elysium Terrace,          | NS 09941 65370 |
|           |       | including boundary walls and gatepiers                 |                |
| 44877     | LB B  | 43 and 44 Mount Stuart Road, Elysium Terrace,          | NS 09966 65376 |
|           |       | including boundary walls and gatepiers                 |                |
| 44878     | LB B  | 45 and 46 Mount Stuart Road, Royal Terrace, including  | NS 10003 65382 |
|           |       | boundary walls and gatepiers                           |                |
| 44879     | LB B  | 47 and 48 Mount Stuart Road, Royal Terrace, including  | NS 10033 65385 |
|           |       | boundary walls and gatepiers                           |                |
| 44880     | LB B  | 49 and 50 Mount Stuart Road, Royal Terrace, including  | NS 10049 65389 |
|           |       | boundary walls and gatepier                            |                |
| 44881     | LB B  | 51 and 52 Mount Stuart Road, Royal Terrace, including  | NS 10083 65384 |
|           |       | boundary walls and gatepiers                           |                |
| 44882     | LB B  | 53 and 54 Mount Stuart Road, Royal Terrace, including  | NS 10110 65389 |
|           |       | boundary walls and gatepiers                           |                |
| 44883     | LB B  | 55 and 56 Mount Stuart Road, Albany Terrace, including | NS 10372 65408 |
|           |       | boundary walls and gatepiers                           |                |
| 44884     | LB B  | 57 and 58 Mount Stuart Road, Albany Terrace, including | NS 10393 65414 |
|           |       | boundary walls and gatepiers                           |                |
| 44885     | LB B  | 59 and 60 Mount Stuart Road, Albany Terrace, including | NS 10405 65408 |
|           |       | boundary walls and gatepiers                           |                |
| 44886     | LB B  | Mount Stuart Road, sewage screening chamber and        | NS 10708 65287 |
|           |       | public convenience                                     |                |
| 44887     | LB A  | Rothesay Castle and Chapel                             | NS 08789 64577 |
| 44888     | LB B  | Stuart Street, Bute Museum                             | NS 08793 64516 |
| 44889     | LB    | 37 Victoria Street                                     | NS 08751 64723 |
|           | C(S)  |                                                        |                |
| 44890     | LB B  | 39 and 41 Victoria Street                              | NS 08736 64727 |

| Reference Asset |            | Description                                              | Location       |  |
|-----------------|------------|----------------------------------------------------------|----------------|--|
|                 | Туре       |                                                          |                |  |
|                 | C(S)       |                                                          |                |  |
| 45018           | LB         | Mount Stuart, Blackwood Cottage                          | NS 10480 60569 |  |
|                 | C(S)       |                                                          |                |  |
| 45019 LB        |            | Mount Stuart, East Lodge including outbuilding           | NS 11151 60170 |  |
|                 | C(S)       |                                                          |                |  |
| 45020           | LB B       | Mount Stuart, Game Larder                                | NS 10784 59404 |  |
| 45021           | LB         | Mount Stuart, Heather Lodge                              | NS 10456 60927 |  |
|                 | C(S)       |                                                          |                |  |
| 45022           | LB         | Mount Stuart, Kennel Cottages including boundary wall    | NS 10669 59551 |  |
|                 | C(S)       |                                                          |                |  |
| 45023           | LB B       | Mount Stuart, Kennels, including boundary walls and      | NS 10613 59578 |  |
|                 |            | railings                                                 |                |  |
| 45024           | LB         | Mount Stuart, Kerrylamont Cottage, off Bruchag Road,     | NS 10544 58650 |  |
|                 | C(S)       | including railings, gatepiers and gates                  |                |  |
| 45025           | LB B       | Mount Stuart, Kerrylamont Farmhouse and outbuildings     | NS 10997 58535 |  |
| 45027           | LB         | Mount Stuart, Laundry Cottage and store                  | NS 10772 59456 |  |
|                 | C(S)       |                                                          |                |  |
| 45028           | LB         | Mount Stuart, former Meat Store                          | NS 10802 59367 |  |
|                 | C(S)       |                                                          |                |  |
| 45029           | LB         | Mount Stuart, Old School House including boundary        | NS 10467 60818 |  |
|                 | C(S)       | wall                                                     |                |  |
| 45030           | LB         | Mount Stuart, South Lodge including outbuilding,         | NS 10853 58883 |  |
|                 | C(S)       | boundary wall and gates                                  |                |  |
| Listed Build    | dings An   | d Designated Garden And Designed Landscape At Cas        | tle Toward     |  |
| 95              | GDL        | Castle Toward                                            |                |  |
| 300             | SM         | Toward Castle                                            | NS118678       |  |
| 5068            | LB B       | Castle Toward                                            | NS11513 68172  |  |
| 5069            | LB B       | Toward Castle                                            | NS 11860 67860 |  |
| 6234            | LB B       | Toward Quay                                              | NS 11020 67840 |  |
| Listed Build    | dings at l | Milton Farm Kilwhinleck Farm and Stewart Hall            | •              |  |
| 18289           | LB A       | Stewart Hall including conservatory, well, boundary wall | NS 05522 62757 |  |
|                 |            | and gatepiers                                            |                |  |
| 45038           | LB         | Kilwhinleck Farm including outbuildings and boundary     | NS 05881 62391 |  |
|                 | C(S)       | wall                                                     |                |  |
| 45043           | LB         | Milton Farm including outbuildings                       | NS 05968 62996 |  |
|                 | C(S)       |                                                          |                |  |