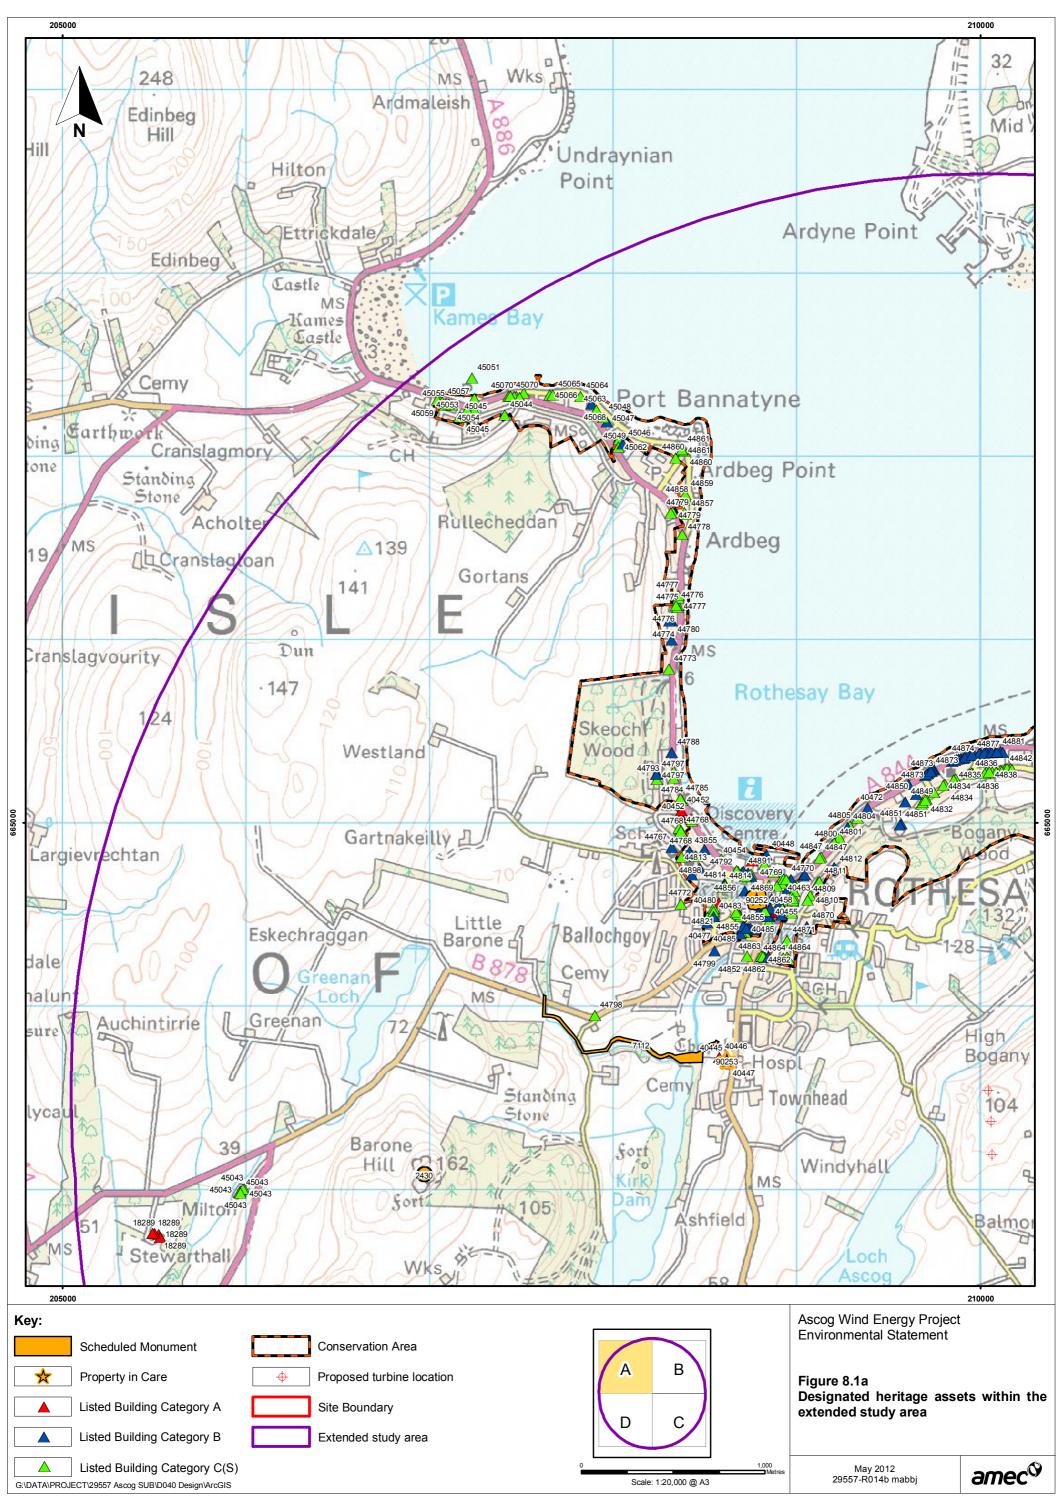

## Table A8.1: Designated Heritage Assets within the Extended Study Area by Asset Group

| Reference    | Asset      | Description                                           | Location       |
|--------------|------------|-------------------------------------------------------|----------------|
|              | Туре       |                                                       |                |
| Listed Build | dings at . | Ascog                                                 |                |
|              | CA         | Rothesay                                              | NS 09238 65207 |
| 12060        | LB B       | Ascog, Ascog Church including boundary wall and piers | NS 10787 63330 |
| 12061        | LB B       | Ascog, Ascog House including tower, outbuilding,      | NS 10451 63035 |
|              |            | garage and garden wall                                |                |
| 12062        | LB B       | Ascog, Ascogbank including boundary walls and         | NS 10553 63501 |
|              |            | gatepiers                                             |                |
| 12064        | LB B       | Ascog, Ascog Hall including garden arch and boundary  | NS 10617 62970 |
|              |            | wall                                                  |                |
| 12065        | LB B       | Ascog, former saltpan                                 | NS 10779 63359 |
| 44981        | LB         | Ascog, Agnes Patrick Guest House including boundary   | NS 10610 63733 |
|              | C(S)       | wall and gatepiers                                    |                |
| 44982        | LB B       | Ascog, Ascog Hall Fernery                             | NS 10617 62970 |
| 44983        | LB         | Ascog, Ascog House, Pink Lodge including boundary     | NS 10643 63371 |
|              | C(S)       | walls and gatepiers                                   |                |
| 44986        | LB         | Ascog, boat house                                     | NS 10783 63225 |
|              | C(S)       |                                                       |                |
| 44987        | LB         | Ascog, entrance gate, the Railway Convalescent Home   | NS 10717 63041 |
|              | C(S)       |                                                       |                |
| 44988        | LB         | Ascog, the Hermitage including Summerhouse            | NS 10629 61941 |
|              | C(S)       |                                                       |                |
| 44989        | LB B       | Ascog, Meikle Ascog including gatepiers               | NS 10447 63147 |
| 44990        | LB B       | Ascog, Millbank House including boundary wall,        | NS 10581 63970 |
|              |            | gatepiers, gates and terrace fence                    |                |
| 44991        | LB         | Ascog, Millbank Stables, coach-house and dower house  | NS 10593 63976 |
|              | C(S)       | including boundary wall, gatepiers and courtyard      |                |
| 44992        | LB         | Ascog, 1 and 2 Millburn Cottages including front wall | NS 10517 64047 |
|              | C(S)       | and gatepiers                                         |                |
| 44993        | LB B       | Ascog, Millburn House including boundary wall         | NS 10591 64070 |
| 44994        | LB         | Ascog, The Old Manse including boundary wall and      | NS 10648 63328 |
|              | C(S)       | gatepiers                                             |                |
| 44995        | LB B       | Ascog, St Margaret's                                  | NS 10535 62584 |
| 44996        | LB B       | Ascog, Southpark including former coach-house,        | NS 10613 62869 |

| Reference    | Asset     | Description                                               | Location       |
|--------------|-----------|-----------------------------------------------------------|----------------|
|              | Туре      |                                                           |                |
|              |           | boundary walls and gatepiers                              |                |
| 44997        | LB        | Ascog, Southpark Lodge                                    | NS 10671 62909 |
|              | C(S)      |                                                           |                |
| Balmory Ho   | use       |                                                           |                |
| 44984        | LB A      | Ascog, Balmory Road, Balmory House (former Laidlaw        | NS 10387 62820 |
|              |           | Memorial Home) including boundary walls and gatepiers     |                |
| 44985        | LB        | Ascog, Balmory Road, Balmory House (former Laidlaw        | NS 10529 62895 |
|              | C(S)      | Memorial Home), gatelodge                                 |                |
| High Kirk o  | f Rothes  | ay and St Mary's Chapel                                   | L              |
| 90253        | SM        | St Mary's Chapel,Rothesay                                 | NS086636       |
| 40445        | LB B      | High Kirk of Rothesay including outbuilding, graveyard,   | NS 08605 63716 |
|              |           | boundary wall and gatepiers                               |                |
| 40446        | LB A      | High Kirk of Rothesay, Bute Mausoleum                     | NS 08579 63723 |
| 40447        | LB B      | High Kirk Of Rothesay, ruin of St Mary's Chapel           | NS 08620 63703 |
| Listed Build | dings wit | hin Rothesay Conservation Area                            | <u> </u>       |
|              | CA        | Rothesay                                                  | NS 09238 65207 |
| 40448        | LB B      | West Pier, Public Convenience                             | NS 08789 64577 |
| 40451        | LB A      | Columshill Street, St Andrew's Roman Catholic Church,     | NS 08575 64566 |
|              |           | including priest's house, boundary wall and piers         |                |
| 40452        | LB A      | Argyle Street, Rothesay Pavilion including house at rear  | NS 08365 65031 |
|              |           | and boundary wall                                         |                |
| 40453        | LB B      | Castle Street, County Hall, including former prison cells | NS 08864 64588 |
| 40454        | LB A      | Victoria Street, The Winter Gardens                       | NS 08755 64794 |
| 40455        | LB B      | 51 and 53 High Street                                     | NS 08855 64535 |
| 40456        | А         | 55, 57 and 59 High Street Bute Estate Office including    | NS 08849 64526 |
|              |           | outbuilding                                               |                |
| 40457        | LB B      | 61 and 67 High Street including rear outbuilding (no 65)  | NS 08843 64497 |
| 40458        | LB        | Market Cross, High Street                                 | NS 08826 64522 |
|              | C(S)      |                                                           |                |
| 40459        | LB B      | 3 Stuart Street                                           | NS 08817 64521 |
| 40460        | LB B      | 2 Union Street (Colbeck Place) including boundary wall    | NS 08694 64395 |
| 40463        | LB        | 19-27 (odd nos) Bishop Street                             | NS 08981 64603 |
|              | C(S)      |                                                           |                |
| 40467        | LB B      | Ardencraig Road, Ardencraig House, including gatepiers    | NS 10549 64671 |
| 40468        | LB A      | Ardencraig Road, Tor House, including boundary wall,      | NS 10563 65012 |
|              |           | gatepiers and gates                                       |                |
| 40469        | LB B      | Ardencraig Road, Rockhill Castle, including boundary      | NS 10617 64970 |

| Reference | Asset | Description                                             | Location       |
|-----------|-------|---------------------------------------------------------|----------------|
|           | Туре  |                                                         |                |
|           |       | walls, terrace walls and verandah                       |                |
| 40470     | LB B  | 33 and 34 Mount Stuart Road, Elysium Terrace,           | NS 09847 65335 |
|           |       | including boundary walls and gatepiers                  |                |
| 40472     | LB B  | Battery Place and Glenburn Road, Beattie Court (former  | NS 09387 65082 |
|           |       | Aquarium) including stairs, boundary wall and piers     |                |
| 40477     | LB B  | 3-9 (odd nos) Columshill Place                          | NS 08513 64455 |
| 40478     | LB    | 4 Columshill Place                                      | NS 08533 64489 |
|           | C(S)  |                                                         |                |
| 40479     | LB    | 6 Columshill Place                                      | NS 08521 64487 |
|           | C(S)  |                                                         |                |
| 40480     | LB    | 20, 22 and 24 Columshill Street                         | NS 08547 64518 |
|           | C(S)  |                                                         |                |
| 40481     | LB    | 26 and 28 Columshill Street                             | NS 08546 64503 |
|           | C(S)  |                                                         |                |
| 40482     | LB    | 30 Columshill Street                                    | NS 08548 64496 |
|           | C(S)  |                                                         |                |
| 40483     | LB B  | 32 Columshill Street and 2 Columshill Place             | NS 08547 64489 |
| 40484     | LB    | 17, 19 and 21 Russell Street including boundary wall to | NS 08706 64404 |
|           | C(S)  | Union Street (Colbeck Place)                            |                |
| 40485     | LB B  | 14-26 (even nos) Russell Street and 19, 21, 23 mill     | NS 08748 64425 |
|           |       | street                                                  |                |
| 43854     | LB B  | Castle Street, Trinity Church, including hall, boundary | NS 08918 64500 |
|           |       | wall, gatepiers, lamps and railings                     |                |
| 43855     | LB B  | Chapelhill Road, Free Church of Scotland, including     | NS 08415 64845 |
|           |       | boundary walls                                          |                |
| 44767     | LB B  | Academy Road, Rothesay Academy including retaining      | NS 08318 64867 |
|           |       | wall, boundary wall and gatepiers                       |                |
| 44768     | LB    | Academy Road, 1-6 (inclusive nos) Academy Terrace       | NS 08374 64948 |
|           | C(S)  |                                                         |                |
| 44769     | LB B  | Albert Place and West Princes Street, former Royal      | NS 08967 64693 |
|           |       | Hotel                                                   |                |
| 44770     | LB    | 7-9 (inclusive nos) Albert Place and 5-9 (odd nos) West | NS 08942 64694 |
|           | C(S)  | Princes Street                                          |                |
| 44771     | LB    | 10-12 (inclusive nos) Albert Place                      | NS 08929 64696 |
|           | C(S)  |                                                         |                |
| 44772     | LB    | 1 Alma Terrace including boundary wall and gatepiers    | NS 08369 64560 |
|           | C(S)  |                                                         |                |

| Reference | Asset | Description                                             | Location       |
|-----------|-------|---------------------------------------------------------|----------------|
|           | Туре  |                                                         |                |
| 44783     | LB    | Ardencraig Road, Ardencraig Lodge                       | NS 10597 64727 |
|           | C(S)  |                                                         |                |
| 44784     | LB    | 1 Argyle Place including boundary wall                  | NS 08373 65122 |
|           | C(S)  |                                                         |                |
| 44785     | LB    | 2 Argyle Place including boundary wall                  | NS 08367 65134 |
|           | C(S)  |                                                         |                |
| 44786     | LB    | 11 Argyle Place including boundary wall and gatepiers   | NS 08330 65246 |
|           | C(S)  |                                                         |                |
| 44787     | LB    | 14 Argyle Place including boundary wall and gatepiers   | NS 08330 65282 |
|           | C(S)  |                                                         |                |
| 44788     | LB B  | 26 Argyle Place, including boundary wall and gatepiers  | NS 08319 65386 |
| 44789     | LB    | 7,8 and 9 Argyle Street                                 | NS 08588 64804 |
|           | C(S)  |                                                         |                |
| 44790     | LB    | 41 Argyle Street including boundary wall, gatepiers and | NS 08429 65010 |
|           | C(S)  | railings                                                |                |
| 44791     | LB    | Argyle Street, 1-8 (inclusive nos) Grand Marine Court,  | NS 08423 65023 |
|           | C(S)  | including porch, boundary wall, gatepiers and railings  |                |
| 44792     | LB B  | Argyle Street, West Church                              | NS 08497 64855 |
| 44793     | LB    | 31 Argyle Terrace including boundary wall and gatepiers | NS 08239 65239 |
|           | C(S)  |                                                         |                |
| 44797     | LB B  | 33 and 35 Argyle Terrace including outbuilding and      | NS 08237 65270 |
|           |       | boundary wall                                           |                |
| 44798     | LB    | Barone Road, Barone Cottage                             | NS 07899 63950 |
|           | C(S)  |                                                         |                |
| 44799     | LB B  | Barone Road, Bute Fabrics including boundary walls      | NS 08551 64305 |
|           |       | and gatepiers                                           |                |
| 44800     | LB    | 9 and 10 Battery Place including boundary wall          | NS 09194 64883 |
|           | C(S)  |                                                         |                |
| 44801     | LB    | 11 and 11a Battery Place, including boundary wall       | NS 09205 64894 |
|           | C(S)  |                                                         |                |
| 44802     | LB    | 14 and 14a Battery Place including boundary wall        | NS 09225 64915 |
|           | C(S)  |                                                         |                |
| 44803     | LB    | 15 and 16 Battery Place, Marlborough, including         | NS 09233 64922 |
|           | C(S)  | boundary wall                                           |                |
| 44804     | LB B  | 20 Battery Place, Glendale                              | NS 09278 64976 |
| 44805     | LB    | 21 and 22 Battery Place including boundary wall         | NS 09289 64985 |
|           | C(S)  |                                                         |                |

| Reference | Asset | Description                                             | Location       |
|-----------|-------|---------------------------------------------------------|----------------|
|           | Туре  |                                                         |                |
| 44806     | LB    | 28 Battery Place, Alamein House including boundary      | NS 09331 65029 |
|           | C(S)  | wall                                                    |                |
| 44807     | LB    | 13 and 15 Bishop Street                                 | NS 08986 64629 |
|           | C(S)  |                                                         |                |
| 44808     | LB B  | 10 and 12 Bishop Street, Post Office                    | NS 08952 64643 |
| 44809     | LB    | 4 Bishop Terrace including boundary wall and gatepiers  | NS 09060 64581 |
|           | C(S)  |                                                         |                |
| 44810     | LB    | 5 Bishop Terrace including boundary wall and gatepiers  | NS 09074 64605 |
|           | C(S)  |                                                         |                |
| 44811     | LB    | 8 and 9 Bishop Terrace including dovecot, coach-house,  | NS 09111 64657 |
|           | C(S)  | boundary wall and gatepiers                             |                |
| 44812     | LB B  | Bishop Terrace, Beechwood Hotel including boundary      | NS 09204 64760 |
|           |       | wall and gatepiers                                      |                |
| 44813     | LB B  | 38 Bridge Street, Mavisbank, including boundary walls   | NS 08471 64755 |
| 44814     | LB    | 6,8,10 and 12 Bridgend Street (former Bridgend Church   | NS 08610 64661 |
|           | C(S)  | Hall)                                                   |                |
| 44815     | LB B  | Bridgend Street, St Andrew's Church Hall, including     | NS 08608 64671 |
|           |       | piers (formerly Bridgend Church)                        |                |
| 44816     | LB B  | 7 and 9 Castle Street, Bute Housing Association         | NS 08908 64567 |
| 44817     | LB    | 26 Castle Street                                        | NS 08922 64533 |
|           | C(S)  |                                                         |                |
| 44818     | LB    | 34 Castle Street, including boundary wall and gatepiers | NS 08965 64515 |
|           | C(S)  |                                                         |                |
| 44819     | LB    | 36 and 38 Castle Street                                 | NS 08973 64510 |
|           | C(S)  |                                                         |                |
| 44820     | LB    | 8 Columshill Place                                      | NS 08514 64486 |
|           | C(S)  |                                                         |                |
| 44821     | LB    | 16 and 18 Columshill Street                             | NS 08547 64531 |
|           | C(S)  |                                                         |                |
| 44822     | LB    | 7 Craigmore Road including boundary wall and            | NS 10675 65215 |
|           | C(S)  | gatepiers                                               |                |
| 44823     | LB    | 15 Craigmore Road, Glencraig, including outbuildings,   | NS 10701 65043 |
|           | C(S)  | boundary walls and gatepiers                            |                |
| 44824     | LB    | 16 Craigmore Road, Madras House, including boundary     | NS 10703 65016 |
|           | C(S)  | walls and gatepiers                                     |                |
| 44825     | LB    | 22 Craigmore Road, Craigmore House, including           | NS 10659 64684 |
|           | C(S)  | sundial, boundary wall and gatepiers                    |                |

| Reference | Asset | Description                                              | Location       |
|-----------|-------|----------------------------------------------------------|----------------|
|           | Туре  |                                                          |                |
| 44826     | LB B  | 23 Craigmore Road, Craigend House, including             | NS 10648 64608 |
|           |       | boundary wall and gatepiers                              |                |
| 44827     | LB    | 24 Craigmore Road, Craigend Retirement Home              | NS 10614 64532 |
|           | C(S)  | including outbuildings, boundary wall and gatepiers      |                |
| 44829     | LB B  | 27 and 28 Craigmore Road, Orcadia, including             | NS 10617 64446 |
|           |       | boundary wall and gatepiers                              |                |
| 44830     | LB B  | 35 Craigmore Road, Montford House, including             | NS 10581 64276 |
|           |       | boundary walls and gatepiers                             |                |
| 44831     | LB    | 1, 1a, 2 and 2a Crichton Road including boundary wall    | NS 09679 65106 |
|           | C(S)  | and gatepiers                                            |                |
| 44832     | LB    | 3, 3a, 4 and 4a Crichton Road including boundary wall    | NS 09701 65125 |
|           | C(S)  | and gatepiers                                            |                |
| 44833     | LB    | 7 Crichton Road including boundary wall                  | NS 09749 65168 |
|           | C(S)  |                                                          |                |
| 44834     | LB    | 10 and 11 Crichton Road including boundary wall          | NS 09809 65209 |
|           | C(S)  |                                                          |                |
| 44835     | LB    | 14 and 15 Crichton Road including boundary wall          | NS 09865 65240 |
|           | C(S)  |                                                          |                |
| 44836     | LB    | 19, 20 and 21 Crichton Road including boundary wall      | NS 09961 65269 |
|           | C(S)  | and gatepiers                                            |                |
| 44837     | LB    | 23 and 24 Crichton Road, Brighton Terrace, including     | NS 10033 65280 |
|           | C(S)  | boundary walls and gatepiers                             |                |
| 44838     | LB    | 25 and 26 Crichton Road, Brighton Terrace, including     | NS 10064 65281 |
|           | C(S)  | boundary walls and gatepiers                             |                |
| 44839     | LB    | 27 and 28 Crichton Road, Brighton Terrace, including     | NS 10089 65278 |
|           | C(S)  | boundary walls and gatepiers                             |                |
| 44840     | LB    | 29 and 30 Crichton Road, Brighton Terrace, including     | NS 10109 65289 |
|           | C(S)  | boundary walls and gatepiers                             |                |
| 44841     | LB    | 31 and 32 Crichton Road, Brighton Terrace, including     | NS 10137 65296 |
|           | C(S)  | boundary walls and gatepiers                             |                |
| 44842     | LB    | 33 and 34 Crichton Road, Brighton Terrace, including     | NS 10164 65299 |
|           | C(S)  | boundary walls and gatepiers                             |                |
| 44843     | LB    | 45, 46 and 47 Crichton Road including boundary wall      | NS 10364 65270 |
|           | C(S)  | and gatepiers                                            |                |
| 44844     | LB B  | 48 and 49 Crichton Road, Craigmore Hotel, including      | NS 10395 65277 |
|           |       | boundary wall                                            |                |
| 44845     | LB    | 1-3 (inclusive nos) East Princes Street, Albert Mansions | NS 09001 64664 |

| Reference | Asset | Description                                             | Location       |
|-----------|-------|---------------------------------------------------------|----------------|
|           | Туре  |                                                         |                |
|           | C(S)  |                                                         |                |
| 44846     | LB B  | 19-25 (inclusive nos) East Princes Street, Duncan's     | NS 09035 64712 |
|           |       | Halls                                                   |                |
| 44847     | LB    | 43 and 44 East Princes Street, Including Boundary Wall  | NS 09133 64814 |
|           | C(S)  |                                                         |                |
| 44848     | LB    | Eastlands Road, Edgehill and Hillpark, including        | NS 10537 65129 |
|           | C(S)  | outbuilding, boundary wall and gatepiers                |                |
| 44849     | LB B  | Glenburn Road, Glenburn Hotel including terrace wall,   | NS 09592 65115 |
|           |       | boundary walls, gatepiers and cottages                  |                |
| 44850     | LB B  | Glenburn Hotel, Glenfaulds Cottage                      | NS 09652 65157 |
| 44851     | LB B  | Glenburn Road, East Firwood and West Firwood            | NS 09571 64995 |
| 44852     | LB    | 90 High Street, including boundary wall                 | NS 08730 64276 |
|           | C(S)  |                                                         |                |
| 44853     | LB    | High Street, former United Free Church, including       | NS 08849 64462 |
|           | C(S)  | boundary wall                                           |                |
| 44854     | LB    | Inner Harbour, former Weighing House including weigh    | NS 08874 64730 |
|           | C(S)  | bridge                                                  |                |
| 44855     | LB    | 1-5 (inclusive nos) John Street                         | NS 08689 64499 |
|           | C(S)  |                                                         |                |
| 44856     | LB B  | 4 King Street                                           | NS 08717 64631 |
| 44862     | LB    | Minister's Brae, Ashlea, Rowanlea, Beechlea, Elmlea     | NS 08810 64273 |
|           | C(S)  | and Oaklea Including boundary walls                     |                |
| 44863     | LB B  | Minister's Brae, Marionslea including boundary wall and | NS 08845 64269 |
|           |       | gatepiers                                               |                |
| 44864     | LB    | Minister's Brae, Hewison House including outbuildings,  | NS 08947 64270 |
|           | C(S)  | boundary walls and gatepiers                            |                |
| 44865     | LB    | 1, 3 and 5 Montague Street                              | NS 08892 64656 |
|           | C(S)  |                                                         |                |
| 44866     | LB    | 21, 23 and 25 Montague Street                           | NS 08849 64660 |
|           | C(S)  |                                                         |                |
| 44867     | LB B  | 60 and 62 Montague Street and 3, 5 and 7 Tower Street   | NS 08751 64710 |
| 44868     | LB    | 64, 66 and 68 Montague Street                           | NS 08734 64707 |
|           | C(S)  |                                                         |                |
| 44869     | LB    | 70, 72 and 74 Montague Street                           | NS 08726 64718 |
|           | C(S)  |                                                         |                |
| 44870     | LB B  | 7 and 9 Mount Pleasant Road, Eaglesham Lodge,           | NS 09054 64438 |
|           |       | including boundary wall and gatepiers                   |                |

| Reference | Asset | Description                                            | Location       |
|-----------|-------|--------------------------------------------------------|----------------|
|           | Туре  |                                                        |                |
| 44871     | LB    | 30-34 (even nos) Mount Pleasant Road including         | NS 08948 64353 |
|           | C(S)  | boundary wall and gatepiers                            |                |
| 44872     | LB B  | 9, 10 and 10a Mount Stuart Road, Glenfaulds, including | NS 09609 65210 |
|           |       | boundary wall and gatepiers                            |                |
| 44873     | LB B  | 19-27 Mount Stuart Road, Wimbleton, including          | NS 09749 65294 |
|           |       | boundary walls and gatepiers                           |                |
| 44874     | LB B  | 35 and 36 Mount Stuart Road, Elysium Terrace,          | NS 09882 65351 |
|           |       | including boundary walls and gatepiers                 |                |
| 44875     | LB B  | 37, 38 and 39 Mount Stuart Road, Elysium Terrace,      | NS 09895 65354 |
|           |       | including boundary walls and gatepiers                 |                |
| 44876     | LB B  | 41 and 42 Mount Stuart Road, Elysium Terrace,          | NS 09941 65370 |
|           |       | including boundary walls and gatepiers                 |                |
| 44877     | LB B  | 43 and 44 Mount Stuart Road, Elysium Terrace,          | NS 09966 65376 |
|           |       | including boundary walls and gatepiers                 |                |
| 44878     | LB B  | 45 and 46 Mount Stuart Road, Royal Terrace, including  | NS 10003 65382 |
|           |       | boundary walls and gatepiers                           |                |
| 44879     | LB B  | 47 and 48 Mount Stuart Road, Royal Terrace, including  | NS 10033 65385 |
|           |       | boundary walls and gatepiers                           |                |
| 44880     | LB B  | 49 and 50 Mount Stuart Road, Royal Terrace, including  | NS 10049 65389 |
|           |       | boundary walls and gatepier                            |                |
| 44881     | LB B  | 51 and 52 Mount Stuart Road, Royal Terrace, including  | NS 10083 65384 |
|           |       | boundary walls and gatepiers                           |                |
| 44882     | LB B  | 53 and 54 Mount Stuart Road, Royal Terrace, including  | NS 10110 65389 |
|           |       | boundary walls and gatepiers                           |                |
| 44883     | LB B  | 55 and 56 Mount Stuart Road, Albany Terrace, including | NS 10372 65408 |
|           |       | boundary walls and gatepiers                           |                |
| 44884     | LB B  | 57 and 58 Mount Stuart Road, Albany Terrace, including | NS 10393 65414 |
|           |       | boundary walls and gatepiers                           |                |
| 44885     | LB B  | 59 and 60 Mount Stuart Road, Albany Terrace, including | NS 10405 65408 |
|           |       | boundary walls and gatepiers                           |                |
| 44886     | LB B  | Mount Stuart Road, sewage screening chamber and        | NS 10708 65287 |
|           |       | public convenience                                     |                |
| 44887     | LB A  | Rothesay Castle and Chapel                             | NS 08789 64577 |
| 44888     | LB B  | Stuart Street, Bute Museum                             | NS 08793 64516 |
| 44889     | LB    | 37 Victoria Street                                     | NS 08751 64723 |
|           | C(S)  |                                                        |                |
| 44890     | LB B  | 39 and 41 Victoria Street                              | NS 08736 64727 |

| Reference    | Asset     | Description                                                    | Location       |
|--------------|-----------|----------------------------------------------------------------|----------------|
|              | Туре      |                                                                |                |
| 44891        | LB B      | 43-55 (odd nos) Victoria Street, Rothesay Victoria Hotel,      | NS 08708 64735 |
|              |           | including lampstands and plaque                                |                |
| 44892        | LB        | 63, 65 and 67 Victoria Street                                  | NS 08701 64730 |
|              | C(S)      |                                                                |                |
| 44893        | LB        | 69 and 71 Victoria Street                                      | NS 08680 64735 |
|              | C(S)      |                                                                |                |
| 44894        | LB        | 73 Victoria Street                                             | NS 08673 64740 |
|              | C(S)      |                                                                |                |
| 44895        | LB B      | Victoria Street, St Paul's Episcopal Church including          | NS 08666 64733 |
|              |           | boundary wall                                                  |                |
| 44896        | LB        | 1-5 (odd nos) Watergate and 13 Albert Place Guildford          | NS 08916 64693 |
|              | C(S)      | Court Hotel                                                    |                |
| 44897        | LB        | Well Park Road, Rock Villa including boundary wall and         | NS 10588 65207 |
|              | C(S)      | gatepiers                                                      |                |
| 44898        | LB        | Westland Road, Chapelhill Villa, including outbuilding,        | NS 08371 64815 |
|              | C(S)      | boundary wall, gatepiers and gate                              |                |
| 44899        | LB B      | Westland Road, Ivybank, including boundary walls and gatepiers | NS 08428 64717 |
| 44900        | LB        | West Pier, Cabbies' Shelter                                    | NS 08823 64776 |
|              | C(S)      |                                                                |                |
| 44902        | LB        | 2,4,6 and 8 West Princes Street                                | NS 08919 64670 |
|              | C(S)      |                                                                |                |
| 44903        | LB        | 1 and 1 1/2 York Terrace                                       | NS 08446 64823 |
|              | C(S)      |                                                                |                |
| Listed Build | dings wit | thin the Rothesay Conservation Area at Port Bannatyne          |                |
|              | CA        | Rothesay                                                       | NS 09238 65207 |
| 44773        | LB        | 1 Ardbeg Road, Woodside, including outbuilding,                | NS 08303 65841 |
|              | C(S)      | boundary wall and gatepiers                                    |                |
| 44774        | LB B      | 14 Ardbeg Road, Tigh-Na-Mara, including outbuilding,           | NS 08319 66101 |
|              |           | boundary wall and gatepier                                     |                |
| 44775        | LB        | 18, 18a and 19 Ardbeg Road including boundary wall             | NS 08351 66175 |
|              | C(S)      |                                                                |                |
| 44776        | LB        | 20 and 21 Ardbeg Road including outbuilding, boundary          | NS 08354 66187 |
|              | C(S)      | wall and piers                                                 |                |
| 44777        | LB        | 24 and 25 Ardbeg Road including boundary wall                  | NS 08355 66227 |
|              | C(S)      |                                                                |                |
| 44778        | LB        | 53 Ardbeg Road including outbuilding, boundary wall            | NS 08377 66574 |

| Reference | Asset | Description                                             | Location       |
|-----------|-------|---------------------------------------------------------|----------------|
|           | Туре  |                                                         |                |
|           | C(S)  | and piers                                               |                |
| 44779     | LB    | 63 Ardbeg Road including outbuilding, boundary wall     | NS 08325 66696 |
|           | C(S)  | and gatepiers                                           |                |
| 44780     | LB B  | Ardbeg Road, Ardbeg Baptist Church including            | NS 08320 65998 |
|           |       | boundary wall, gatepiers and railings                   |                |
| 44857     | LB    | 2 Marine Place, Moss Bank, including outbuilding,       | NS 08387 66694 |
|           | C(S)  | boundary walls and gatepiers                            |                |
| 44858     | LB    | 7 Marine Place, Millerston House, including outbuilding | NS 08398 66770 |
|           | C(S)  | and boundary wall                                       |                |
| 44859     | LB    | 8 Marine Place, Aros-Na-Mara including boundary wall    | NS 08393 66792 |
|           | C(S)  | and gatepiers                                           |                |
| 44860     | LB    | 19 Marine Place, Frolin, including outbuilding and      | NS 08388 67030 |
|           | C(S)  | boundary wall                                           |                |
| 44861     | LB    | 22 and 22a Marine Place including outbuilding and       | NS 08377 67033 |
|           | C(S)  | boundary wall                                           |                |
| 45044     | LB    | Port Bannatyne, Bannatyne Mains Road, Ardentigh         | NS 07408 67224 |
|           | C(S)  | including boundary wall and gatepiers                   |                |
| 45045     | LB    | Port Bannatyne, 41 and 43 Castle Street, Saltire Place  | NS 07170 67213 |
|           | C(S)  |                                                         |                |
| 45046     | LB B  | Port Bannatyne, 22 and 24 High Road, former Point       | NS 08053 67069 |
|           |       | House, including boundary wall and railings             |                |
| 45047     | LB B  | Port Bannatyne. 42 High Road, Fircliff including        | NS 07965 67188 |
|           |       | boundary walls                                          |                |
| 45048     | LB    | Port Bannatyne, 44 and 46 High Road, Ettrick Bank       | NS 07947 67213 |
|           | C(S)  | including boundary walls and piers                      |                |
| 45049     | LB    | Port Bannatyne, High Road, Bus Garage Office            | NS 08028 67053 |
|           | C(S)  |                                                         |                |
| 45050     | LB    | Port Bannatyne, 37 Marine Road, Port Royal Hotel        | NS 07243 67255 |
|           | C(S)  |                                                         |                |
| 45051     | LB    | Port Bannatyne, 39 Marine Road                          | NS 07230 67427 |
|           | C(S)  |                                                         |                |
| 45052     | LB    | Port Bannatyne, 40 Marine Road                          | NS 07218 67246 |
|           | C(S)  |                                                         |                |
| 45053     | LB    | Port Bannatyne, 41,42 and 43 Marine Road                | NS 07204 67254 |
|           | C(S)  |                                                         |                |
| 45054     | LB    | Port Bannatyne, 59 and 60 Marine Road                   | NS 07121 67280 |
|           | C(S)  |                                                         |                |

| Reference  | Asset  | Description                                             | Location       |
|------------|--------|---------------------------------------------------------|----------------|
|            | Туре   |                                                         |                |
| 45055      | LB     | Port Bannatyne, 61,62 and 63 Marine Road                | NS 07103 67285 |
|            | C(S)   |                                                         |                |
| 45056      | LB     | Port Bannatyne, 64 and 65 Marine Road including         | NS 07082 67277 |
|            | C(S)   | outbuilding                                             |                |
| 45057      | LB     | Port Bannatyne, 66 Marine Road including outbuilding    | NS 07067 67296 |
|            | C(S)   | and boundary wall                                       |                |
| 45058      | LB     | Port Bannatyne, 67 Marine Road                          | NS 07054 67301 |
|            | C(S)   |                                                         |                |
| 45059      | LB     | Port Bannatyne, 68 and 69 Marine Road                   | NS 07042 67306 |
|            | C(S)   |                                                         |                |
| 45060      | LB     | Port Bannatyne, Marine Road, Quay                       | NS 07242 67316 |
|            | C(S)   |                                                         |                |
| 45062      | LB     | Port Bannatyne, Pointhouse Lane, off High Road,         | NS 08032 67091 |
|            | C(S)   | former coach-house                                      |                |
| 45063      | LB     | Port Bannatyne, 2,3, and 4 Shore Road, including        | NS 07907 67255 |
|            | C(S)   | boundary walls and gatepiers                            |                |
| 45064      | LB     | Port Bannatyne, 6 Shore Road including boundary wall    | NS 07822 67327 |
|            | C(S)   |                                                         |                |
| 45065      | LB     | Port Bannatyne, 26 and 27 Shore Road, Appin including   | NS 07671 67336 |
|            | C(S)   | boundary wall, gatepiers and gates                      |                |
| 45066      | LB     | Port Bannatyne, 28, 29 and 30 Shore Road, Ardgowan      | NS 07654 67336 |
|            | C(S)   | House including boundary wall and gatepiers             |                |
| 45067      | LB     | Port Bannatyne, 42 Shore Road including boundary wall   | NS 07512 67345 |
|            | C(S)   |                                                         |                |
| 45068      | LB B   | Port Bannatyne, Shore Road, St Colmac, St Bruoc and     | NS 07881 67286 |
|            |        | St Ninian's Church (North Bute Parish Church) including |                |
|            |        | hall, boundary wall and gatepiers                       |                |
| 45069      | LB     | Port Bannatyne, 4,5,6,7,8,14,15,16,17,18 and 19         | NS 07472 67326 |
|            | C(S)   | Victoria Place, including boundary walls                |                |
| 45070      | LB     | Port Bannatyne,9,10,11,12 and 13 Victoria Place,        | NS 07429 67328 |
|            | C(S)   | Marine Road, including boundary walls                   |                |
| Rothesay C | Castle |                                                         |                |
| 90252      | SM     | Rothesay Castle                                         | NS088645       |
| Thoms Cuts | ;      |                                                         |                |
| 7112       | SM     | Thom's Water Cuts, aqueduct and dam, Little Barone to   | NS076640       |
|            |        | Kirk Dam                                                |                |
| 7117       | SM     | Thom's Water Cuts, aqueduct (drain), N of Drumreoch     | NS087585       |