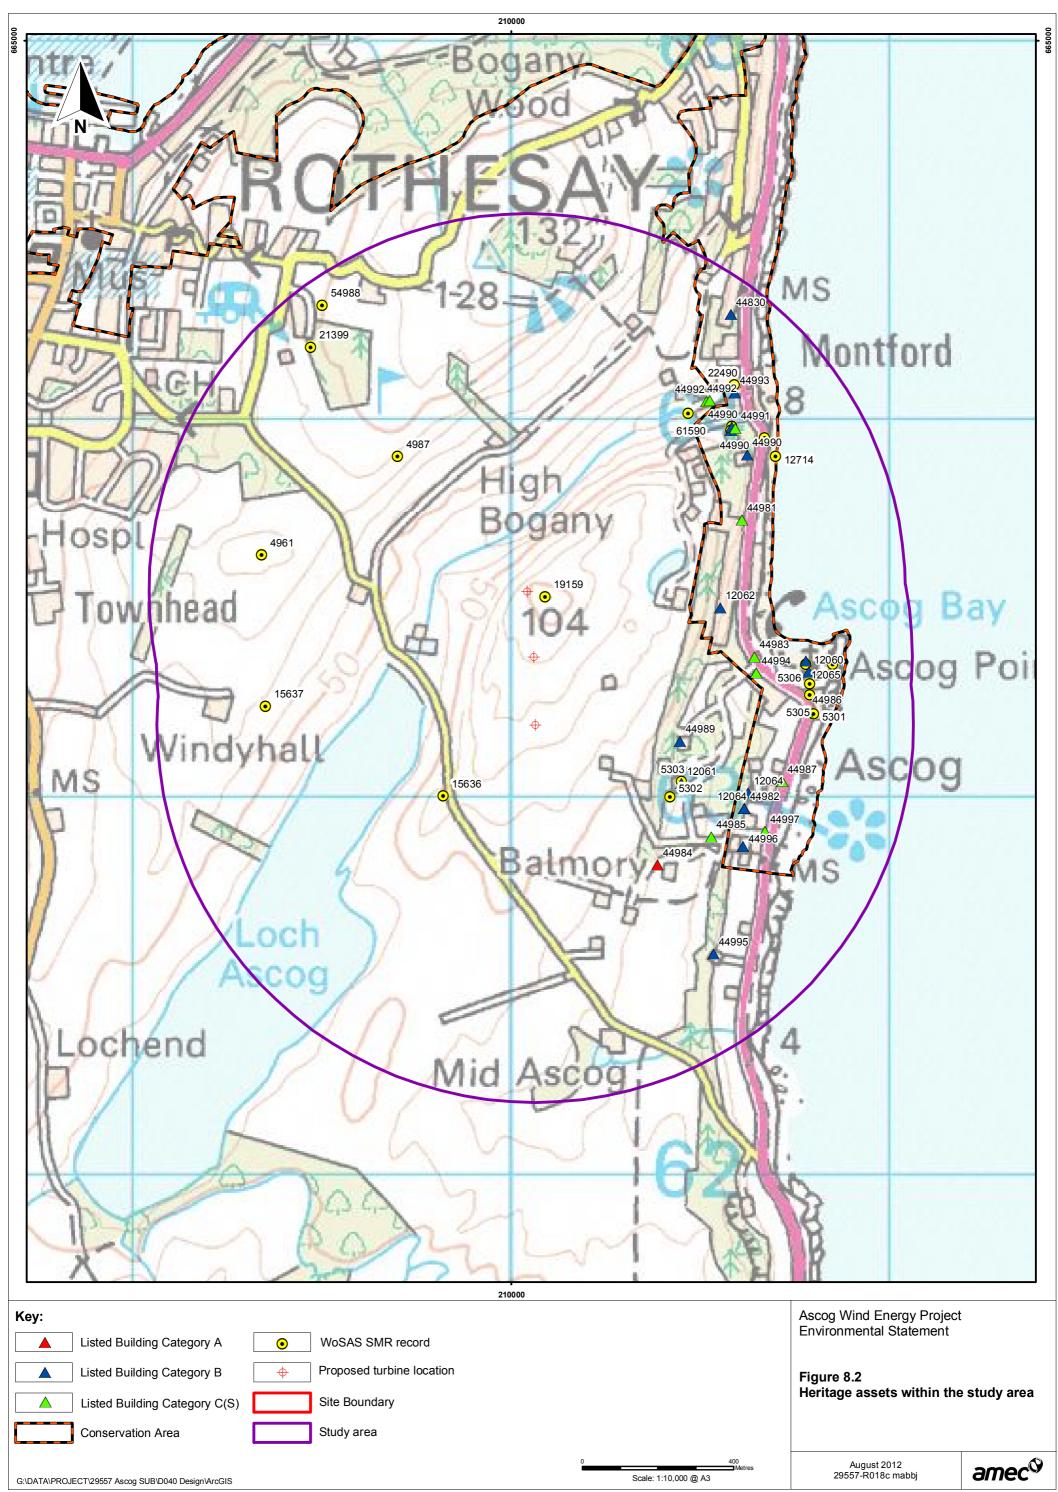

## Table A8.1: Designated Heritage Assets within the Extended Study Area by Asset Group

| Reference    | Asset      | Description                                           | Location       |
|--------------|------------|-------------------------------------------------------|----------------|
|              | Туре       |                                                       |                |
| Listed Build | dings at . | Ascog                                                 |                |
|              | CA         | Rothesay                                              | NS 09238 65207 |
| 12060        | LB B       | Ascog, Ascog Church including boundary wall and piers | NS 10787 63330 |
| 12061        | LB B       | Ascog, Ascog House including tower, outbuilding,      | NS 10451 63035 |
|              |            | garage and garden wall                                |                |
| 12062        | LB B       | Ascog, Ascogbank including boundary walls and         | NS 10553 63501 |
|              |            | gatepiers                                             |                |
| 12064        | LB B       | Ascog, Ascog Hall including garden arch and boundary  | NS 10617 62970 |
|              |            | wall                                                  |                |
| 12065        | LB B       | Ascog, former saltpan                                 | NS 10779 63359 |
| 44981        | LB         | Ascog, Agnes Patrick Guest House including boundary   | NS 10610 63733 |
|              | C(S)       | wall and gatepiers                                    |                |
| 44982        | LB B       | Ascog, Ascog Hall Fernery                             | NS 10617 62970 |
| 44983        | LB         | Ascog, Ascog House, Pink Lodge including boundary     | NS 10643 63371 |
|              | C(S)       | walls and gatepiers                                   |                |
| 44986        | LB         | Ascog, boat house                                     | NS 10783 63225 |
|              | C(S)       |                                                       |                |
| 44987        | LB         | Ascog, entrance gate, the Railway Convalescent Home   | NS 10717 63041 |
|              | C(S)       |                                                       |                |
| 44988        | LB         | Ascog, the Hermitage including Summerhouse            | NS 10629 61941 |
|              | C(S)       |                                                       |                |
| 44989        | LB B       | Ascog, Meikle Ascog including gatepiers               | NS 10447 63147 |
| 44990        | LB B       | Ascog, Millbank House including boundary wall,        | NS 10581 63970 |
|              |            | gatepiers, gates and terrace fence                    |                |
| 44991        | LB         | Ascog, Millbank Stables, coach-house and dower house  | NS 10593 63976 |
|              | C(S)       | including boundary wall, gatepiers and courtyard      |                |
| 44992        | LB         | Ascog, 1 and 2 Millburn Cottages including front wall | NS 10517 64047 |
|              | C(S)       | and gatepiers                                         |                |
| 44993        | LB B       | Ascog, Millburn House including boundary wall         | NS 10591 64070 |
| 44994        | LB         | Ascog, The Old Manse including boundary wall and      | NS 10648 63328 |
|              | C(S)       | gatepiers                                             |                |
| 44995        | LB B       | Ascog, St Margaret's                                  | NS 10535 62584 |
| 44996        | LB B       | Ascog, Southpark including former coach-house,        | NS 10613 62869 |

| Reference    | Asset     | Description                                               | Location       |
|--------------|-----------|-----------------------------------------------------------|----------------|
|              | Туре      |                                                           |                |
|              |           | boundary walls and gatepiers                              |                |
| 44997        | LB        | Ascog, Southpark Lodge                                    | NS 10671 62909 |
|              | C(S)      |                                                           |                |
| Balmory Ho   | use       |                                                           |                |
| 44984        | LB A      | Ascog, Balmory Road, Balmory House (former Laidlaw        | NS 10387 62820 |
|              |           | Memorial Home) including boundary walls and gatepiers     |                |
| 44985        | LB        | Ascog, Balmory Road, Balmory House (former Laidlaw        | NS 10529 62895 |
|              | C(S)      | Memorial Home), gatelodge                                 |                |
| High Kirk o  | f Rothes  | ay and St Mary's Chapel                                   | L              |
| 90253        | SM        | St Mary's Chapel,Rothesay                                 | NS086636       |
| 40445        | LB B      | High Kirk of Rothesay including outbuilding, graveyard,   | NS 08605 63716 |
|              |           | boundary wall and gatepiers                               |                |
| 40446        | LB A      | High Kirk of Rothesay, Bute Mausoleum                     | NS 08579 63723 |
| 40447        | LB B      | High Kirk Of Rothesay, ruin of St Mary's Chapel           | NS 08620 63703 |
| Listed Build | dings wit | hin Rothesay Conservation Area                            | <u> </u>       |
|              | CA        | Rothesay                                                  | NS 09238 65207 |
| 40448        | LB B      | West Pier, Public Convenience                             | NS 08789 64577 |
| 40451        | LB A      | Columshill Street, St Andrew's Roman Catholic Church,     | NS 08575 64566 |
|              |           | including priest's house, boundary wall and piers         |                |
| 40452        | LB A      | Argyle Street, Rothesay Pavilion including house at rear  | NS 08365 65031 |
|              |           | and boundary wall                                         |                |
| 40453        | LB B      | Castle Street, County Hall, including former prison cells | NS 08864 64588 |
| 40454        | LB A      | Victoria Street, The Winter Gardens                       | NS 08755 64794 |
| 40455        | LB B      | 51 and 53 High Street                                     | NS 08855 64535 |
| 40456        | А         | 55, 57 and 59 High Street Bute Estate Office including    | NS 08849 64526 |
|              |           | outbuilding                                               |                |
| 40457        | LB B      | 61 and 67 High Street including rear outbuilding (no 65)  | NS 08843 64497 |
| 40458        | LB        | Market Cross, High Street                                 | NS 08826 64522 |
|              | C(S)      |                                                           |                |
| 40459        | LB B      | 3 Stuart Street                                           | NS 08817 64521 |
| 40460        | LB B      | 2 Union Street (Colbeck Place) including boundary wall    | NS 08694 64395 |
| 40463        | LB        | 19-27 (odd nos) Bishop Street                             | NS 08981 64603 |
|              | C(S)      |                                                           |                |
| 40467        | LB B      | Ardencraig Road, Ardencraig House, including gatepiers    | NS 10549 64671 |
| 40468        | LB A      | Ardencraig Road, Tor House, including boundary wall,      | NS 10563 65012 |
|              |           | gatepiers and gates                                       |                |
| 40469        | LB B      | Ardencraig Road, Rockhill Castle, including boundary      | NS 10617 64970 |

| WoSAS | Description                    | Location                  |                |
|-------|--------------------------------|---------------------------|----------------|
| PIN   |                                |                           |                |
| 12714 | Montford, Bute                 | Stone Implement           | NS 10700 63900 |
| 15636 | Teyvealley / Tayvalley         | House; Platforms; Dykes   | NS 09821 63002 |
| 15637 | Bishop's Butt                  | Building; Enclosure       | NS 09350 63240 |
| 19159 | Hill of Ascog, Bute            | 'Enclosure'               | NS 10090 63530 |
| 21399 | Roseland                       | Farmstead                 | NS 09470 64190 |
| 21455 | Ascog, Bute                    | Quay                      | NS 10850 63350 |
| 22490 | Ascog Mill                     | Field System; Turf Walls; | NS 10590 64090 |
|       |                                | March Dyke; Corn Kiln     |                |
|       |                                | (possible); Mills         |                |
| 4961  | Rothesay, Bute                 | Cists                     | NS 09340 63640 |
| 4987  | Skippers Wood, Bute            | Standing Stone            | NS 09700 63900 |
| 50545 | Bute, Ascog, Boat House        | Boat House                | NS 10783 63225 |
| 50548 | Bute, Millbank House, Stables, | Dower House; Coach-house; | NS 10584 63980 |
|       | Coach-house And Dower          | Stables                   |                |
|       | House                          |                           |                |
| 52233 | Bute, Millbank House, Stables  | Coach House; Stables      | NS 10581 63970 |
|       | And Coach House                |                           |                |
| 5298  | Ascog, Bute                    | Coin Hoard                | NS 10670 63950 |
| 5299  | Ascog Bay                      | Salt Pan                  | NS 10780 63350 |
| 5301  | Ascog, Bute                    | Coal Workings             | NS 10800 63220 |
| 5302  | Ascog Castle, Bute             | 'Castle'                  | NS 10420 63000 |
| 5303  | Ascog House, Bute              | House                     | NS 10450 63040 |
| 5305  | Ascog Cottage, Bute            | Cottage                   | NS 10790 63270 |
| 5306  | Tyrone Cottage & Stella        | Cottages                  | NS 10790 63300 |
|       | Matatina, Bute                 |                           |                |
| 54988 | Roseland, Bute                 | Settlement                | NS 09500 64300 |
| 61590 | Bute, Ascog Mill               | Corn Drying Kiln; Quarry  | NS 10468 64015 |