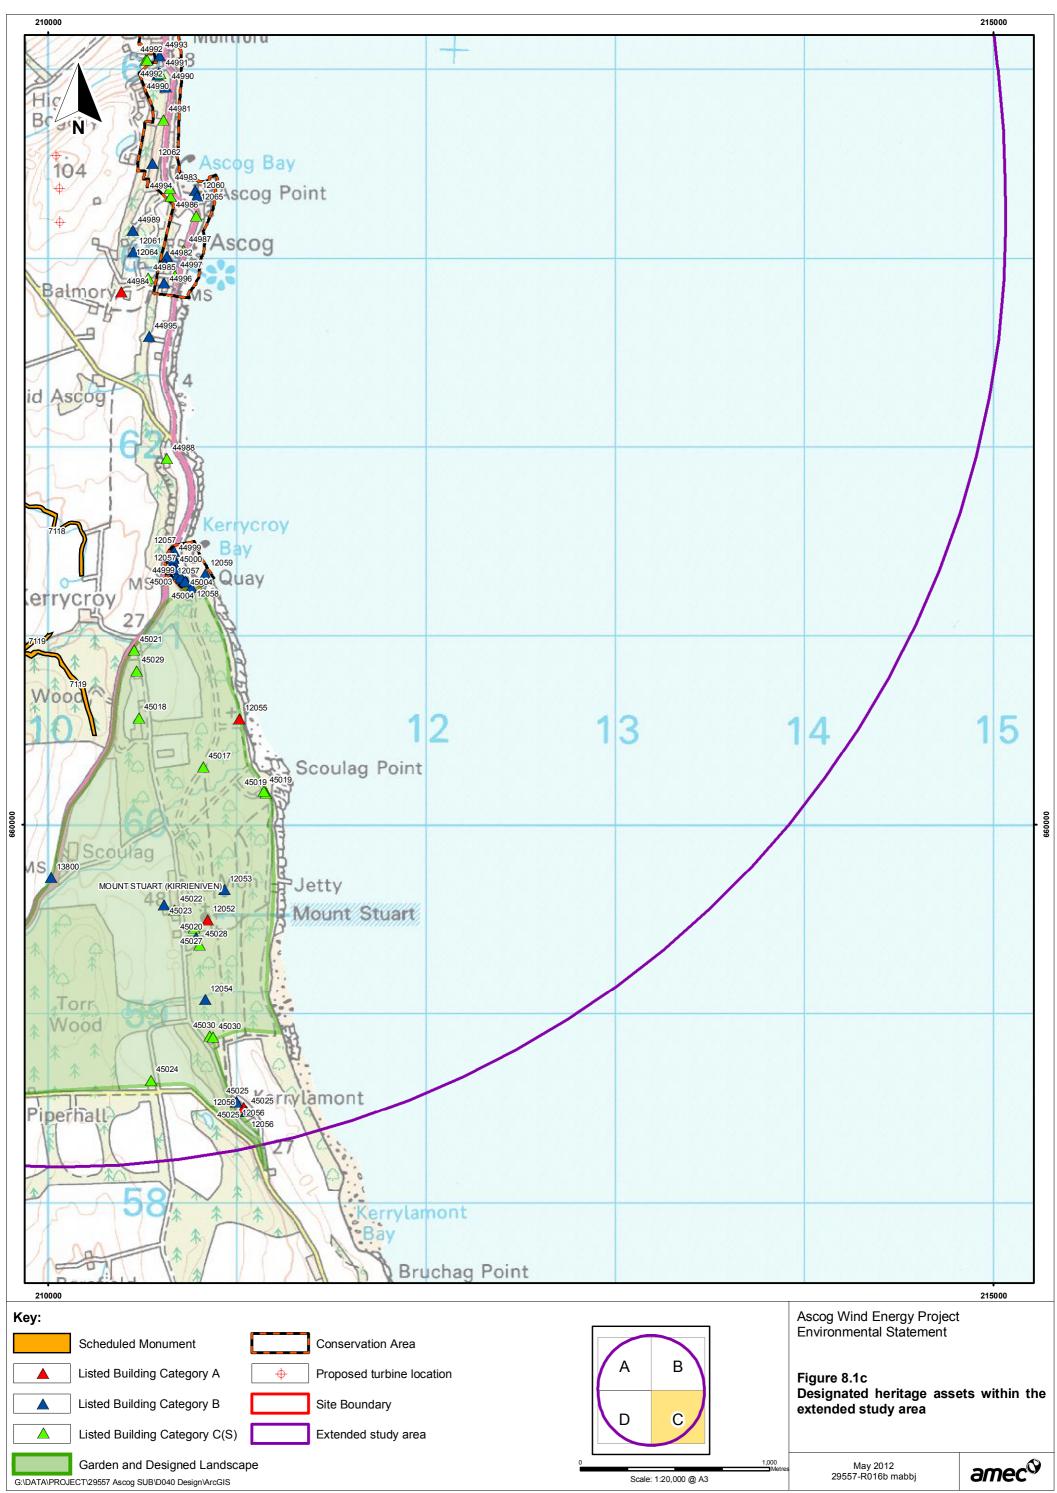

## Table A8.1: Designated Heritage Assets within the Extended Study Area by Asset Group

| Reference    | Asset      | Description                                           | Location       |
|--------------|------------|-------------------------------------------------------|----------------|
|              | Туре       |                                                       |                |
| Listed Build | dings at . | Ascog                                                 |                |
|              | CA         | Rothesay                                              | NS 09238 65207 |
| 12060        | LB B       | Ascog, Ascog Church including boundary wall and piers | NS 10787 63330 |
| 12061        | LB B       | Ascog, Ascog House including tower, outbuilding,      | NS 10451 63035 |
|              |            | garage and garden wall                                |                |
| 12062        | LB B       | Ascog, Ascogbank including boundary walls and         | NS 10553 63501 |
|              |            | gatepiers                                             |                |
| 12064        | LB B       | Ascog, Ascog Hall including garden arch and boundary  | NS 10617 62970 |
|              |            | wall                                                  |                |
| 12065        | LB B       | Ascog, former saltpan                                 | NS 10779 63359 |
| 44981        | LB         | Ascog, Agnes Patrick Guest House including boundary   | NS 10610 63733 |
|              | C(S)       | wall and gatepiers                                    |                |
| 44982        | LB B       | Ascog, Ascog Hall Fernery                             | NS 10617 62970 |
| 44983        | LB         | Ascog, Ascog House, Pink Lodge including boundary     | NS 10643 63371 |
|              | C(S)       | walls and gatepiers                                   |                |
| 44986        | LB         | Ascog, boat house                                     | NS 10783 63225 |
|              | C(S)       |                                                       |                |
| 44987        | LB         | Ascog, entrance gate, the Railway Convalescent Home   | NS 10717 63041 |
|              | C(S)       |                                                       |                |
| 44988        | LB         | Ascog, the Hermitage including Summerhouse            | NS 10629 61941 |
|              | C(S)       |                                                       |                |
| 44989        | LB B       | Ascog, Meikle Ascog including gatepiers               | NS 10447 63147 |
| 44990        | LB B       | Ascog, Millbank House including boundary wall,        | NS 10581 63970 |
|              |            | gatepiers, gates and terrace fence                    |                |
| 44991        | LB         | Ascog, Millbank Stables, coach-house and dower house  | NS 10593 63976 |
|              | C(S)       | including boundary wall, gatepiers and courtyard      |                |
| 44992        | LB         | Ascog, 1 and 2 Millburn Cottages including front wall | NS 10517 64047 |
|              | C(S)       | and gatepiers                                         |                |
| 44993        | LB B       | Ascog, Millburn House including boundary wall         | NS 10591 64070 |
| 44994        | LB         | Ascog, The Old Manse including boundary wall and      | NS 10648 63328 |
|              | C(S)       | gatepiers                                             |                |
| 44995        | LB B       | Ascog, St Margaret's                                  | NS 10535 62584 |
| 44996        | LB B       | Ascog, Southpark including former coach-house,        | NS 10613 62869 |

| Reference    | Asset       | Description                                           | Location       |
|--------------|-------------|-------------------------------------------------------|----------------|
|              | Туре        |                                                       |                |
|              |             | to Reservoir Wood                                     |                |
| 7118         | SM          | Thom's Water Cuts, aqueduct from W of Kerrycrusach    | NS085617       |
|              |             | to N of Kerrycroy                                     |                |
| 7119         | SM          | Thom's Water Cuts, aqueduct, Cnocnicoll Wood          | NS098609       |
| Listed Buil  | dings wi    | thin Kerrycroy Conservation Area                      |                |
|              | CA          | Kerrycroy                                             | NS 10736 61368 |
| 12057        | LB B        | 1 Kerrycroy Village including boundary walls          | NS 10665 61450 |
| 12059        | LB B        | Kerrycroy, Quay including bridge                      | NS 10831 61330 |
| 44999        | LB B        | 3 and 4 Kerrycroy Village including boundary walls    | NS 10662 61419 |
| 45000        | LB B        | 5 and 6 Kerrycroy Village including boundary walls    | NS 10661 61390 |
| 45001        | LB B        | 7 and 8 Kerrycroy Village including outbuilding and   | NS 10667 61358 |
|              |             | boundary walls                                        |                |
| 45002        | LB B        | 10 Kerrycroy Village including boundary walls         | NS 10687 61327 |
| 45003        | LB B        | 11 and 12 Kerrycroy Village including boundary walls  | NS 10707 61305 |
| 45004        | LB B        | 13 and 14 Kerrycroy Village including boundary wall   | NS 10732 61286 |
| Listed Build | lings at Lo | och Fad                                               |                |
| 18290        | LB B        | Loch Fad, Woodend House, including outbuilding        | NS 07515 61664 |
| 18291        | LB B        | Loch Fad, Woodend House, gatelodge and entrance       | NS 07570 62066 |
|              |             | gateway                                               |                |
| 45041        | LB          | Loch Fad, Woodend House, coach-house                  | NS 07548 62031 |
|              | C(S)        |                                                       |                |
| 45042        | LB          | Loch Fad, Woodend House, cottages                     | NS 07465 61831 |
|              | C(S)        |                                                       |                |
| Barone Hill  | l Fort      | 1                                                     |                |
| 2430         | SM          | Barone Hill,fort                                      | NS069630       |
| Listed Buil  | dings an    | d designated Garden and Designed Landscape at Mour    | nt Stuart      |
| 287          | GDL         | Mount Stuart (Kirrieniven)                            |                |
| 12052        | LB A        | Mount Stuart House                                    | NS 10843 59499 |
| 12053        | LB B        | Mount Stuart, Monument                                | NS 10932 59658 |
| 12054        | LB B        | Mount Stuart, Sundial                                 | NS 10831 59076 |
| 12055        | LB A        | Mount Stuart, Mausoleum And Graveyard                 | NS 11012 60563 |
| 12056        | LB A        | Mount Stuart, Kerrylamont Farm Dairy                  | NS 10997 58535 |
| 12058        | LB B        | Mount Stuart, North Lodge including outbuilding,      | NS 10757 61258 |
|              |             | gatepiers, gates, estate boundary walls and railings  |                |
| 13800        | LB B        | Mount Stuart, Scoulag (West) Lodge including entrance | NS 10017 59723 |
|              |             | forecourt                                             |                |
| 45017        | LB          | Mount Stuart, Beehive Well                            | NS 10821 60310 |

| Reference Asset |            | Description                                              | Location       |  |
|-----------------|------------|----------------------------------------------------------|----------------|--|
|                 | Туре       |                                                          |                |  |
|                 | C(S)       |                                                          |                |  |
| 45018           | LB         | Mount Stuart, Blackwood Cottage                          | NS 10480 60569 |  |
|                 | C(S)       |                                                          |                |  |
| 45019 LB        |            | Mount Stuart, East Lodge including outbuilding           | NS 11151 60170 |  |
|                 | C(S)       |                                                          |                |  |
| 45020           | LB B       | Mount Stuart, Game Larder                                | NS 10784 59404 |  |
| 45021           | LB         | Mount Stuart, Heather Lodge                              | NS 10456 60927 |  |
|                 | C(S)       |                                                          |                |  |
| 45022           | LB         | Mount Stuart, Kennel Cottages including boundary wall    | NS 10669 59551 |  |
|                 | C(S)       |                                                          |                |  |
| 45023           | LB B       | Mount Stuart, Kennels, including boundary walls and      | NS 10613 59578 |  |
|                 |            | railings                                                 |                |  |
| 45024           | LB         | Mount Stuart, Kerrylamont Cottage, off Bruchag Road,     | NS 10544 58650 |  |
|                 | C(S)       | including railings, gatepiers and gates                  |                |  |
| 45025           | LB B       | Mount Stuart, Kerrylamont Farmhouse and outbuildings     | NS 10997 58535 |  |
| 45027           | LB         | Mount Stuart, Laundry Cottage and store                  | NS 10772 59456 |  |
|                 | C(S)       |                                                          |                |  |
| 45028           | LB         | Mount Stuart, former Meat Store                          | NS 10802 59367 |  |
|                 | C(S)       |                                                          |                |  |
| 45029           | LB         | Mount Stuart, Old School House including boundary        | NS 10467 60818 |  |
|                 | C(S)       | wall                                                     |                |  |
| 45030           | LB         | Mount Stuart, South Lodge including outbuilding,         | NS 10853 58883 |  |
|                 | C(S)       | boundary wall and gates                                  |                |  |
| Listed Build    | dings An   | d Designated Garden And Designed Landscape At Cas        | tle Toward     |  |
| 95              | GDL        | Castle Toward                                            |                |  |
| 300             | SM         | Toward Castle                                            | NS118678       |  |
| 5068            | LB B       | Castle Toward                                            | NS11513 68172  |  |
| 5069            | LB B       | Toward Castle                                            | NS 11860 67860 |  |
| 6234            | LB B       | Toward Quay                                              | NS 11020 67840 |  |
| Listed Build    | dings at l | Milton Farm Kilwhinleck Farm and Stewart Hall            | •              |  |
| 18289           | LB A       | Stewart Hall including conservatory, well, boundary wall | NS 05522 62757 |  |
|                 |            | and gatepiers                                            |                |  |
| 45038           | LB         | Kilwhinleck Farm including outbuildings and boundary     | NS 05881 62391 |  |
|                 | C(S)       | wall                                                     |                |  |
| 45043           | LB         | Milton Farm including outbuildings                       | NS 05968 62996 |  |
|                 | C(S)       |                                                          |                |  |